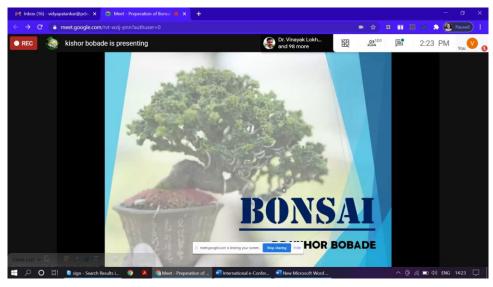

#### BONSAI PREPARATION AND IT'S COMMERCIAL IMPORTANCE

(14th December 2020, at 02:00 PM Onwards)

This online one day workshop is conducted on Bonsai preparation and it's commercial importance by Botany Department. This workshop is funded by DBT STAR Scheme and with permission of PDEA and Prin. Dr. Sushama Bhosale on 14<sup>th</sup> Dec. 2020. The schedule of the program is given as follows,

Life member of Amravati Garden Club.

**Vote of Thanks:** Prof. Nikhil Gurav

This workshop is divided into first session theory of bonsai where he explained about what is mean by bonsai? From where its is originated? Instruments, requirements and types of bonsai. In second session he covered practical online demonstration how to prepare bonsai and how to do repoting etc. It was very informative session around 273 students and teachers were participated from various institutes as well as our institution.